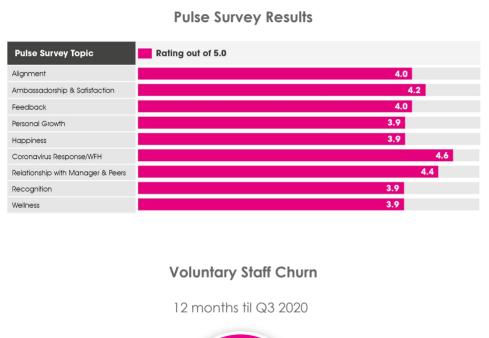

#### Analysis

LTG runs regular pulse surveys with all staff; benchmark scores have been collated.

Highest scores relate to response to COVID-19 and Manager/Peer relationships.

Staff churn at reasonable levels; have declined moderately following COVID-19

| Questions: Alignment                                                                             | Rolling 1 Week |
|--------------------------------------------------------------------------------------------------|----------------|
| How often do you notice behaviours in your team/group company that reflect LTG values?           | 4.0            |
| LTG communicates in a clear and effective way with employees.                                    | 4.2            |
| My group company communicates in a clear and effective way with their employees.                 | 4.0            |
| I am inspired by the purpose and mission of LTG.                                                 | 3.9            |
| Do LTG leaders demonstrate that employees are essential to its success?                          | 4.5            |
| My group company protects its employees from discrimination.                                     | 3.3            |
| Do you think your group company is involved in its community?                                    | 3.8            |
| Do you believe that LTG is able to reach its objectives?                                         | 3.7            |
| Do you believe that your group company is able to reach its objectives?                          | 3.2            |
| My group company invests enough in resources, people and efforts to measure up to its ambitions. | 3.9            |
| The leaders of LTG have communicated a vision that motivates me.                                 | 4.3            |
| I trust the leaders of LTG to deliver our organization's vision.                                 | 4.2            |
| Does your work feel connected to LTG's values?                                                   | 4.2            |
| The goals and strategies of LTG are taking us in the right direction.                            | 4.0            |
| The goals and strategies of my group company are taking us in the right direction.               | 4.0            |
| Is LTG's long term vision and strategy clear to you?                                             | 3.9            |
| I trust the executive leadership team at LTG.                                                    | 4.5            |
| Average Score (Out of 5)                                                                         | 4.0            |

| Questions: Ambassadorship & Satisfaction                                                                                              | Rolling 1 Week |
|---------------------------------------------------------------------------------------------------------------------------------------|----------------|
| How would you describe your group company as a place to work?                                                                         | 4.0            |
| When you say what organization you work for, how do you feel?                                                                         | 4.0            |
| I am proud of what my group company stands for.                                                                                       | 4.1            |
| On a scale of 1-5 (5 being very good), how would you describe the products/services LTG/your group company makes/provides?            | 4.3            |
| I consider myself an ambassador for LTG                                                                                               | 4.0            |
| Do you have access to the material resources you need to do your work properly (equipment, supplies, etc.) ?                          | 4.4            |
| I understand how my work contributes to the goals of my group company.                                                                | 4.3            |
| I would be happy to be a customer of my group company, and buy the products/services that it offers.                                  | 4.3            |
| All things considered, my group company is a great place to work.                                                                     | 4.3            |
| Do you have access to the non-material resources you need to do your work properly (information, training, support, data, knowledge)? | 4.0            |
| Do you know what you need to do to meet your personal goals and objectives?                                                           | 4.3            |
| Average Score (Out of 5)                                                                                                              | 4.2            |

| Questions: Feedback                                                                                                  | Rolling 1 Week |
|----------------------------------------------------------------------------------------------------------------------|----------------|
| Are you satisfied with the frequency of feedback coming from your line manager?                                      | 4.3            |
| On a scale of 1-5 (5 being very good), how valuable is the feedback you receive from your line manager?              | 4.3            |
| The feedback I receive from my line manager is frequent and specific enough to help me understand how I can improve. | 4.0            |
| Do you get feedback from your peers?                                                                                 | 4.1            |
| The feedback I receive from my peers is frequent and specific enough to help me understand how I can improve.        | 3.8            |
| If you have new ideas for your group company, what are the chances that you will share them?                         | 4.1            |
| What rating of importance do you think your group company gives to your opinions and suggestions?                    | 3.7            |
| I feel like I can voice my opinion regarding my group company.                                                       | 3.9            |
| I would recommend my group company to a friend as a great place to work.                                             | 3.9            |
| Average Score (Out of 5)                                                                                             | 4.0            |

| Questions: Personal Growth                                                                                    | Rolling 1 Week |
|---------------------------------------------------------------------------------------------------------------|----------------|
| Do you feel that your work has an impact on your group company's purpose?                                     | 4.4            |
| I am proud of the work I do for LTG.                                                                          | 4.4            |
| I am proud of the work I do for my group company.                                                             | 4.4            |
| There are opportunities for my personal progression within my group company                                   | 3.5            |
| Are opportunities for you to grow within your group company clearly communicated to you?                      | 3.4            |
| On a scale of 1-5 (5 being very good), how would you rate your level of access to/time for relevant training? | 3.1            |
| Is there someone at work who helps you grow and develop?                                                      | 3.8            |
| Do you always know what the main purpose of your group company is?                                            | 4.3            |
| I have a personal development plan, aimed at improving my skills.                                             | 3.6            |
| Average Score (Out of 5)                                                                                      | 3.9            |

| Questions: Happiness                                                               | Rolling 1 Week |
|------------------------------------------------------------------------------------|----------------|
| Most days I feel a sense of accomplishment from what I do in my group company.     | 4.1            |
| Have you noticed your work taking a toll on your personal life?                    | 3.2            |
| My work for my group company is fulfilling.                                        | 4.1            |
| I feel supported in my workplace when I am dealing with personal or family issues. | 4.4            |
| Generally speaking, how would you rate your level of happiness at work?            | 3.8            |
| Average Score (Out of 5)                                                           | 3.9            |

| Questions: Coronavirus Response/Working from home                                 | Rolling 1 Week |
|-----------------------------------------------------------------------------------|----------------|
| How would you describe your experience of working from home?                      | 4.4            |
| How productive are you while working from home?                                   | 4.6            |
| Do you have a quiet, distraction-free area at home for you to focus on your work? | 4.7            |
| Do you feel isolated while working from home?                                     | 4.3            |
| I feel part of the team when working from home                                    | 4.4            |
| Has LTG made the right decisions in response to COVID-19?                         | 4.8            |
| Has LTG communicated well during the COVID-19 crisis?                             | 4.8            |
| Average Score (Out of 5)                                                          | 4.6            |

| Questions: Relationship with Manager & Peers                                               | Rolling 1 Week |
|--------------------------------------------------------------------------------------------|----------------|
| When you ask your line manager for help, can they devote time to help you?                 | 4.5            |
| My line manager is someone I can trust.                                                    | 4.4            |
| My line manager has a good level of transparency with our team.                            | 4.5            |
| My line manager cares about my well-being.                                                 | 4.4            |
| How would you rate your line manager's management skills?                                  | 4.2            |
| If you ask a peer for help, can they devote time to help you?                              | 4.5            |
| How would you rate your peers' contribution to achieving your team's goals and objectives? | 4.3            |
| How knowledgeable are your peers in general?                                               | 4.6            |
| My peers are committed to doing quality work.                                              | 4.4            |
| I feel like I am part of a team.                                                           | 4.4            |
| Average Score (Out of 5)                                                                   | 4.4            |

| Questions: Recognition                                                 | Rolling 1 Week |
|------------------------------------------------------------------------|----------------|
| The frequency and quality of recognition at LTG is excellent           | 3.6            |
| Recognition from my group company is given in a timely fashion.        | 3.7            |
| Is recognition from your group company meaningful when you receive it? | 4.3            |
| Average Score (Out of 5)                                               | 3.9            |

| Questions: Recognition                                                                                                                                                       | Rolling 1 Week |
|------------------------------------------------------------------------------------------------------------------------------------------------------------------------------|----------------|
| How stressed do you feel at work? If relevant, please enter what you think the main cause of stress is for you in the Additional Comments section at the end of this survey. | 3.3            |
| Does your group company offer enough to support your wellness at work?                                                                                                       | 4.0            |
| Does your line manager support your wellness at work?                                                                                                                        | 4.5            |
| Average Score (Out of 5)                                                                                                                                                     | 3.9            |