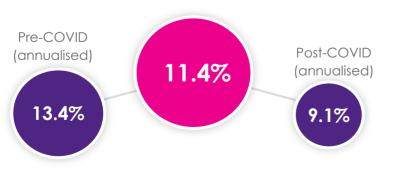

#### Analysis

LTG runs regular pulse surveys with all staff; benchmark scores have been collated.

Highest scores relate to response to COVID-19 and Manager/Peer relationships.

Staff churn at reasonable levels; have declined moderately following COVID-19